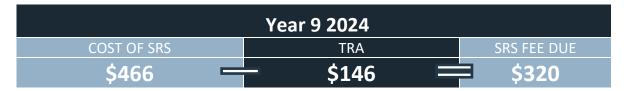

## THE TEXTBOOK AND RESOURCE ALLOWANCE (TRA)

The Department of Education provides a Textbook and Resource Allowance (TRA) to assist parents with the cost of textbooks and other education resources for eligible Years 7 to 12 students.

For those students who are eligible to receive the TRA, the TRA will be applied to reduce the cost of participation as shown in the table below. Thus, the SRS invoice you receive will be the full cost of participation in the SRS minus the TRA already held at the College. Information on the TRA can be found on the department's website <a href="Textbook and resource allowance">Textbook and resource allowance (education.qld.gov.au)</a>

#### **COST BREAKDOWN**

The diagram below reflects how the TRA has been deducted from the SRS fee for eligible students who have opted in to the Core SRS.

If you have opted to pay for the SRS you will be invoiced for the full amount of \$280. The following payment options are available -